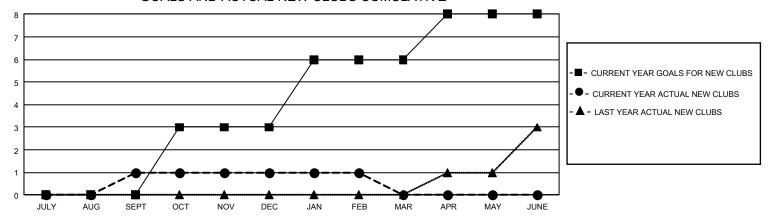

## GOALS AND ACTUAL NEW CLUBS CUMULATIVE

## GMT Constitutional Area 8, Group F

REPORT DOES NOT INCLUDE CLUBS IN UNDISTRICTED AREAS.

| Clubs RESULTS FOR 2022-2023 |   |   |   | Members RESULTS FOR 2022-2023 |    |    |     |
|-----------------------------|---|---|---|-------------------------------|----|----|-----|
|                             |   |   |   |                               |    |    |     |
| JULY/AUG/SEPT               | 0 | 1 | 1 | JULY/AUG/SEPT                 | 50 | 88 | 70  |
| OCT/NOV/DEC                 | 9 | 0 | 2 | OCT/NOV/DEC                   | 70 | 47 | 107 |
| JAN/FEB/MAR                 | 9 | 0 | 0 | JAN/FEB/MAR                   | 80 | 61 | 37  |
| APR/MAY/JUNE                | 6 | 0 | 0 | APR/MAY/JUNE                  | 68 | 0  | 0   |