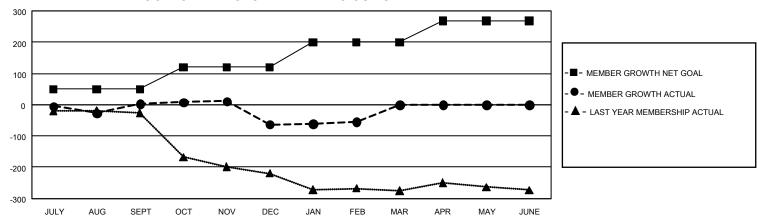

## GOALS AND ACTUAL MEMBERS CUMULATIVE

| DROPPED CLUBS: 3 |            | 45 CLUBS OF 101 ADDED 1 OR<br>MORE NEW MEMBERS | GENDER DISTRIBUTION       |                |  |
|------------------|------------|------------------------------------------------|---------------------------|----------------|--|
|                  |            |                                                | MALE                      | 1,449 (67.96%) |  |
|                  |            |                                                | FEMALE                    | 683 (32.04%)   |  |
| DROPPED MEMBERS  |            |                                                | NON BINARY                | 0 (0.00%)      |  |
| DECEASED         | 10         |                                                | PREFER NOT TO ANSWER      | 0 (0.00%)      |  |
| OLOB OANOLLLED   | 46<br>50   | OLIOK LIEDE FOD                                | TOTAL FAMILY UNIT MEMBERS | 250            |  |
|                  | 158<br>214 | CLICK HERE FOR CUMULATIVE MEMBERSHIP DATA      | FAMILY MEMBERS PAYING HA  | LF DUES 126    |  |

## GMT Constitutional Area 8, Group F

REPORT DOES NOT INCLUDE CLUBS IN UNDISTRICTED AREAS.

| Clubs RESULTS FOR 2022-2023 |   |   |   | Members RESULTS FOR 2022-2023 |    |    |     |
|-----------------------------|---|---|---|-------------------------------|----|----|-----|
|                             |   |   |   |                               |    |    |     |
| JULY/AUG/SEPT               | 0 | 1 | 1 | JULY/AUG/SEPT                 | 50 | 88 | 70  |
| OCT/NOV/DEC                 | 9 | 0 | 2 | OCT/NOV/DEC                   | 70 | 47 | 107 |
| JAN/FEB/MAR                 | 9 | 0 | 0 | JAN/FEB/MAR                   | 80 | 61 | 37  |
| APR/MAY/JUNE                | 6 | 0 | 0 | APR/MAY/JUNE                  | 68 | 0  | 0   |